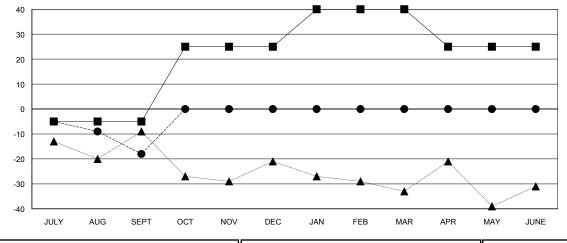

## LOCATION WISCONSIN

**GMT CA** 

| Clubs                 |               |           |               | Members               |                           |                         |                                              |
|-----------------------|---------------|-----------|---------------|-----------------------|---------------------------|-------------------------|----------------------------------------------|
| RESULTS FOR 2018-2019 |               |           |               | RESULTS FOR 2018-2019 |                           |                         |                                              |
| QUARTER               | NEW CLUB GOAL | NEW CLUBS | DROPPED CLUBS | QUARTER               | MEMBER GROWTH NET<br>GOAL | MEMBER GROWTH<br>ACTUAL | DROPPED MEMBERS ACTUAL (including transfers) |
| JULY/AUG/SEPT         | 0             | 0         | 0             | JULY/AUG/SEPT         | -5                        | 33                      | 49                                           |
| OCT/NOV/DEC           | 1             | 0         | 0             | OCT/NOV/DEC           | 30                        | 0                       | 0                                            |
| JAN/FEB/MAR           | 0             | 0         | 0             | JAN/FEB/MAR           | 15                        | 0                       | 0                                            |
| APR/MAY/JUNE          | 0             | 0         | 0             | APR/MAY/JUNE          | -15                       | 0                       | 0                                            |